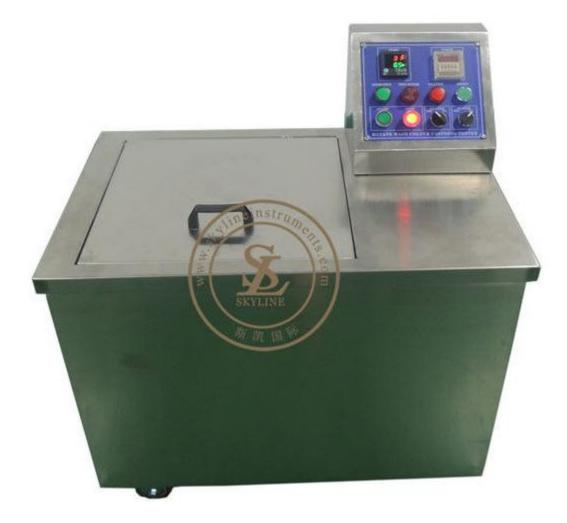

## **Rotate Wash Colour Fastness Tester**

## **Product Introduction**

Rotawash Washing Fastness Tester is used for determining color fastness of textile materials to washings. This is attained by mechanically agitating a specimen of textile in contact with pieces of specified adjacent fabrics in soap – soda solution. Before being rinsing and dried. The change in color of specimen and stains of the adjacent fabrics are assessed with standard Grey Scale.

## **Technical parameters**

3/F 2nd Building Minghui Industrial Zhongwuwei Niushan Dongcheng District Dongguan Email: info@skylineinstruments.com

| Cup capacity              | 550ml, 1200ml (optional) |
|---------------------------|--------------------------|
| Spin speed                | 40±2r/min                |
| Time control range        | 99.9min                  |
| Time control error        | <±5s                     |
| Temperature control range | 0~100℃.                  |
| Temperature control error | <±2℃                     |
| Heating method            | Electric heating         |
| Power Supply              | AC 380V, 50Hz            |